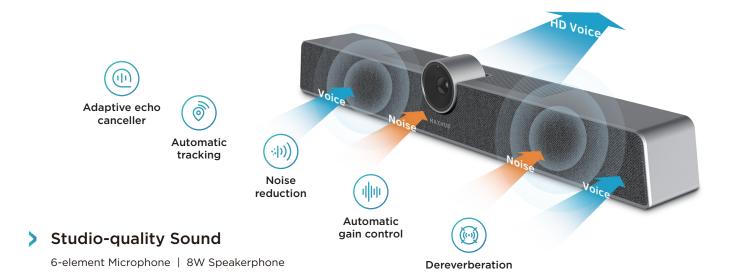

The MAXHUB UC S05 Unified Communication Bar

# UNLEASH THE POWER OF COLLABORATION WITH THE MAXHUB UC S05

A simple all-in-one unified communication solution. Quickly deploy video conferencing solution without compromising on professional audio and visual experience.