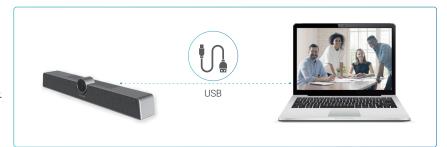

## > Try More Ways

- · Various ports that come in handy.
- · Mount on a wall, on top of a display, or on desktop.

AUX OUT | USB Type-C | DC 2.0