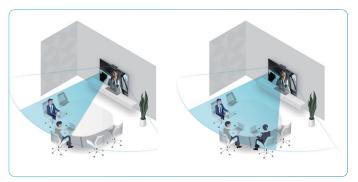

#### 3 CAMERA POSITION PRESETS

Enable instant meeting start up, free from repeated camera setting

) 120° FOV

Full room coverage