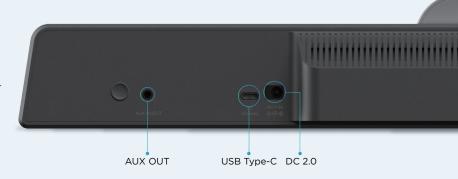

## > Try More Ways

- · Various ports that come in handy.
- · Mount on a wall, on top of a display, or on desktop.

AUX OUT | USB Type-C | DC 2.0