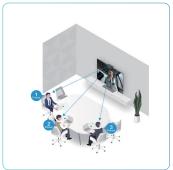

## Collaborate Effortlessly

Auto-framing, zoom in/out, camera position preset to be controlled by the remote controller.

#### > FOCUSES ON THE PRESENTER

Auto-framing with intelligent face detection and voice localization tracks whoever is speaking and smoothly switches between presenters.